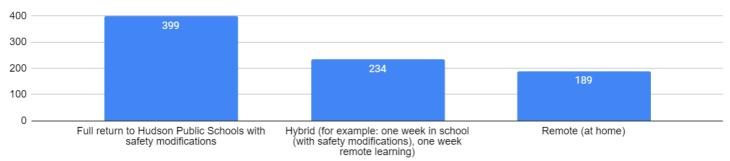

Count of In terms of my family's life circumstances and specific situation, the most ideal form school could take in the fall would be

Count of Pelas minhas condições e a minha situação, o melhor formato de escola para o outono seria