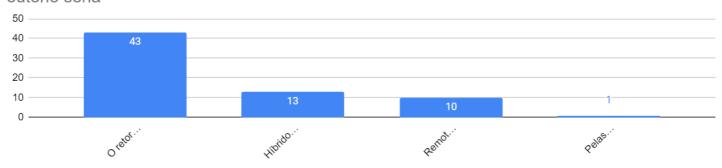

Count of In terms of my family's life circumstances and specific situation, the most ideal form school could take in the fall would be

Count of Pelas minhas condições e a minha situação, o melhor formato de escola para o outono seria