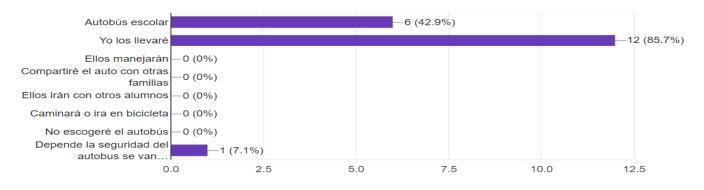

¿Cómo planea llevar a sus hijos a la escuela por la mañana en el otoño? (marque todos lo que le corresponda)

14 responses

How concerned are you about your child's social - emotional well being?

O quanto você está preocupado com o distanciamento social da sua criança - bem-estar emocional?