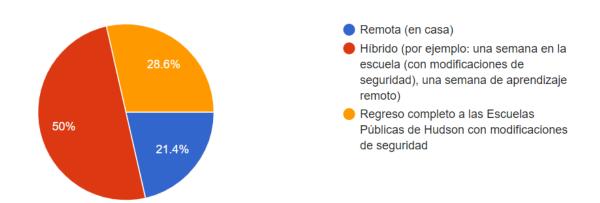

En términos de las circunstancias de vida y la situación específica de mi familia, la forma más ideal que la escuela podría adoptar en el otoño sería