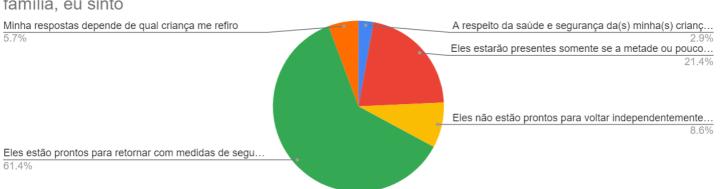

Count of With respect to my child(ren)'s health & safety and the health & safety of my family, I feel that

A respeito da saúde e segurança da(s) minha(s) criança(s) e sobre a saúde da minha família, eu sinto

Con respecto a la salud y seguridad de mi hijo (s) y la salud y seguridad de mi familia, siento que

14 responses

- Están listos para regresar con modificaciones de seguridad
- Estarán listos para regresar a la escuela si solo la mitad o menos estudiantes están presentes en un día determinado
- No están listos para regresar bajo ninguna circunstancia.
- Mi respuesta depende a cuál de mis hijos me refiero