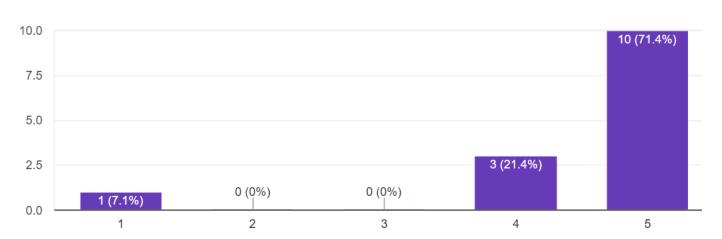

¿Qué tan preocupado está por el bienestar social y emocional de su hijo?

#### 14 responses