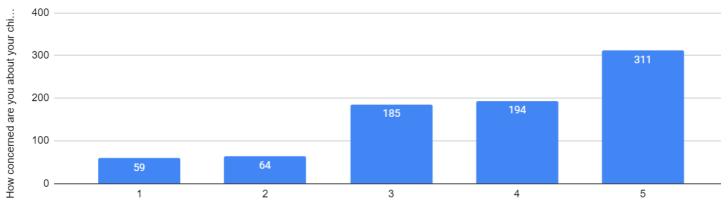

¿Cómo planea llevar a sus hijos a la escuela por la mañana en el otoño? (marque todos lo que le corresponda)

14 responses

How concerned are you about your child's social - emotional well being?

O quanto você está preocupado com o distanciamento social da sua criança - bem-estar emocional?