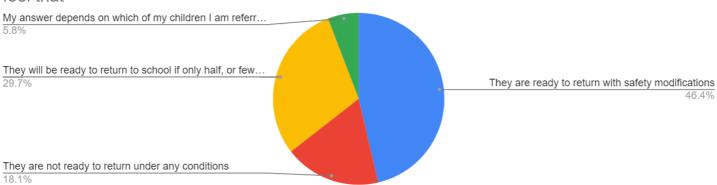

Count of With respect to my child(ren)'s health & safety and the health & safety of my family, I feel that

A respeito da saúde e segurança da(s) minha(s) criança(s) e sobre a saúde da minha família, eu sinto

Con respecto a la salud y seguridad de mi hijo (s) y la salud y seguridad de mi familia, siento que

14 responses

- Están listos para regresar con modificaciones de seguridad
- Estarán listos para regresar a la escuela si solo la mitad o menos estudiantes están presentes en un día determinado
- No están listos para regresar bajo ninguna circunstancia.
- Mi respuesta depende a cuál de mis hijos me refiero