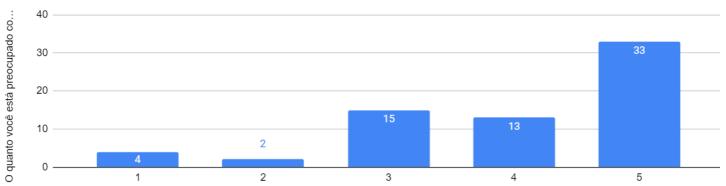

¿Cómo planea llevar a sus hijos a la escuela por la mañana en el otoño? (marque todos lo que le corresponda)

14 responses

How concerned are you about your child's social - emotional well being?

O quanto você está preocupado com o distanciamento social da sua criança - bem-estar emocional?