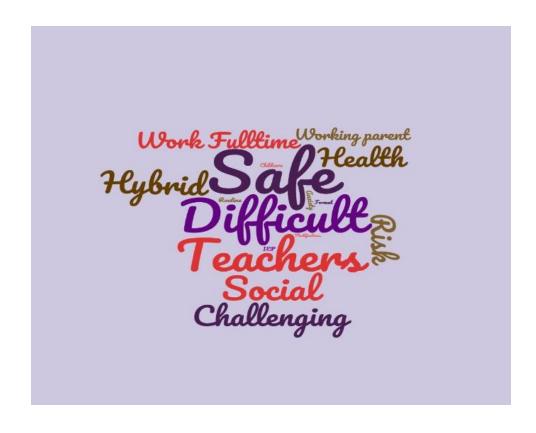

#### 14 responses

Confidence Level based on data above:

| Trends                           |     |
|----------------------------------|-----|
| Safe (own, students, staff)      | 107 |
| Difficult (inconsistent)         | 83  |
| Teachers (not consistent)        | 81  |
| Social (interactions)            | 61  |
| Hybrid (disruptive)              | 55  |
| Challenging (multiple schedules) | 51  |
| Risk                             | 48  |
| Health                           | 47  |
| Work Full time                   | 40  |
| Working parent                   | 27  |
| Anxiety                          | 12  |
| Routine                          | 11  |
| IEP                              | 10  |
| Format                           | 9   |
| Childcare                        | 9   |
| Modifications                    | 7   |