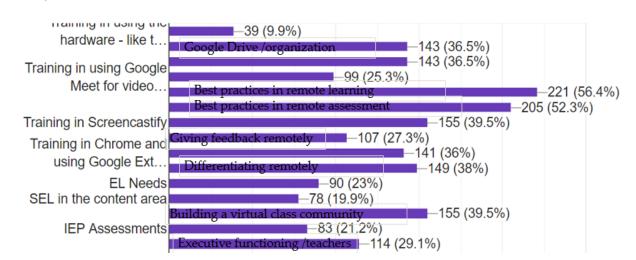

What, if any, other technology professional development/support from HPS would set you up for success in a future remote teaching & learning experience? (Select all that apply.)
392 responses