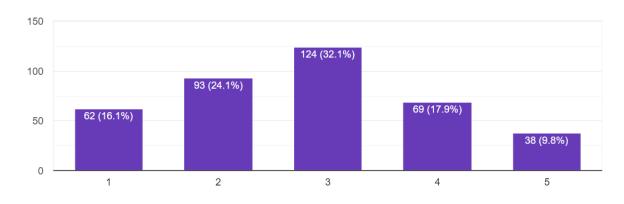

392 responses

How concerned are you about your own social – emotional well being?

386 responses