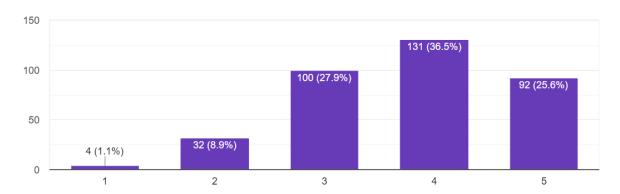

## **HPS STAFF SURVEY**

How comfortable were you with using your technology device(s) for remote teaching?

359 responses

How would you rate the majority of your students' response to and interaction with remote learning?

392 responses

How concerned are you about your own social – emotional well being?

386 responses