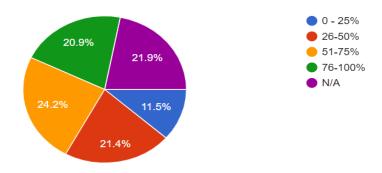

## **HPS STAFF SURVEY**

What best describes how you currently feel about returning to work? (Select all that apply)
392 responses

What percentage of your students regularly participated in the remote learning activities?
392 responses