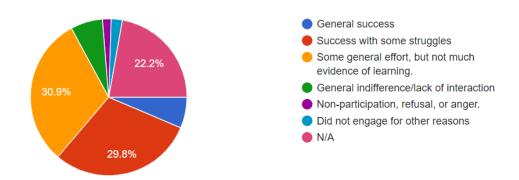

## **HPS STAFF SURVEY**

How comfortable were you with using your technology device(s) for remote teaching?

359 responses

How would you rate the majority of your students' response to and interaction with remote learning?