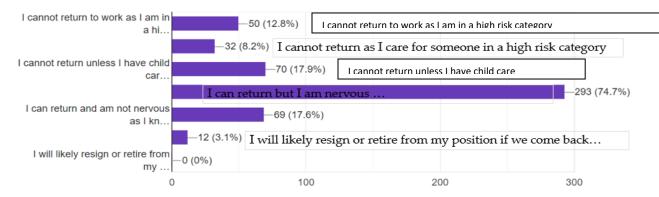

## **HPS STAFF SURVEY**

What best describes how you currently feel about returning to work? (Select all that apply)
392 responses

What percentage of your students regularly participated in the remote learning activities?
392 responses